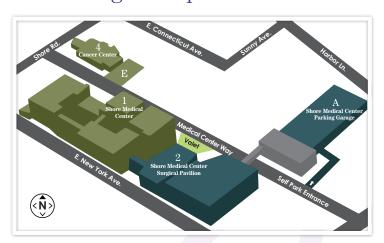

# Where To Park & Register For Testing & Outpatient Procedures

## Cancer Center Cancer Center Parking Lot

Cancer Center Parking Lot E
Registration 4

# Shore Medical Center Cancer Center Parking Lot Registration

- Wound Care/ Hyperbaric Center
- Cat Scan
- MRI
- Vascular Testing
- Cardiac Rehab
- Physical Therapy
- Dexa Scans
- Mammography
- Ultra Sound
- 01110 300110
- PET/CT
- Cardiac Rehab
- Pulmonary Rehab

#### Shore Medical Center Surgical Pavilion & Main Entrance

Parking Garage A
Registration 2

- Pre-Admission Testing
- Lab
- X-ray
- FKG
- Nuclear Medicine
- Diagnostic Mammography
- Ultrasound
- IV Therapy
- Surgical Reception
- Endoscopy
- Inpatient Admissions
- Diabetic/Nutritional Counseling
- Joint and Spine Education Classes
- Cardiac Catherization
- Interventional Radiology